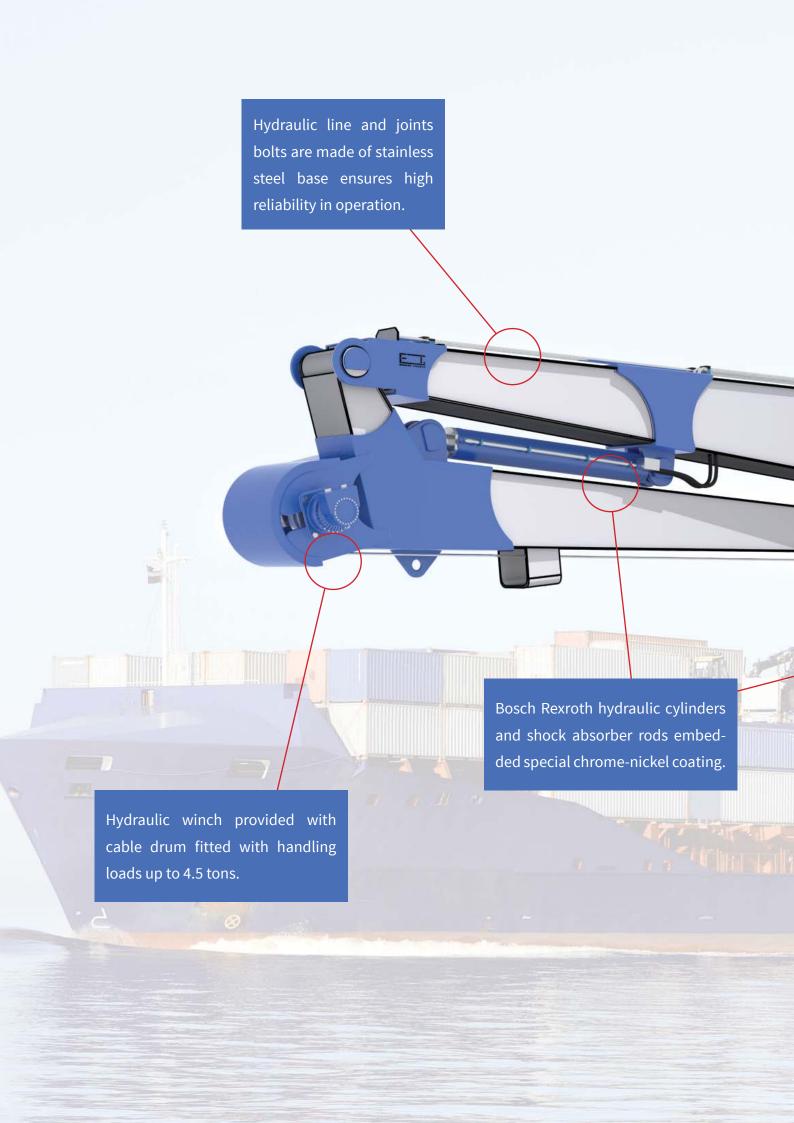

### ADVANTAGES OF **ET MARINE CRANES**

- Operating environment between -20° C and + 40° C
- Full documentation and operating manual
- Ergonomics and reliability in operation
- Precise control and safe for all operating functions
- Quality hydraulic components protected enclosures
- Made of stainless steel hydraulic line
- Warranty and original spare parts
- Other sizes available upon request.