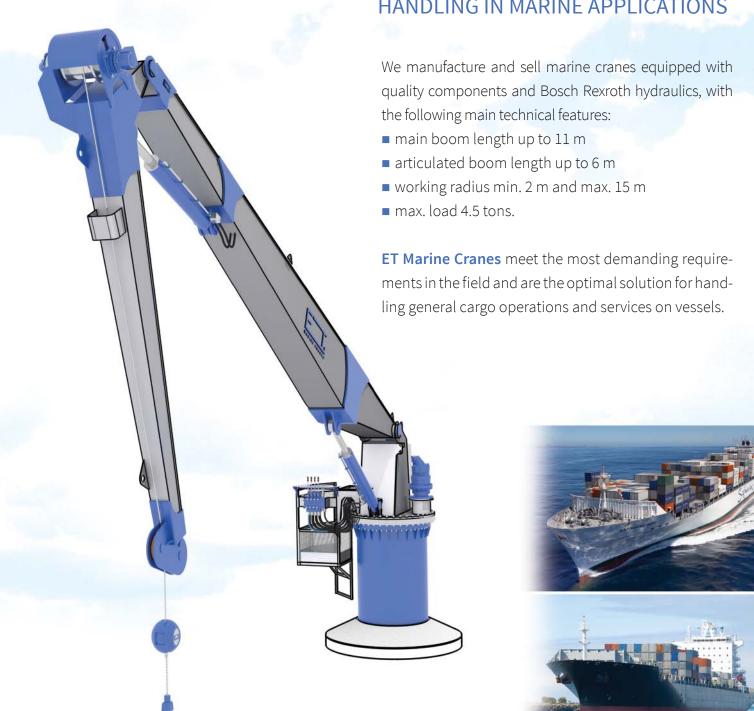

# **KNUCKLE BOOM CRANES**

## DISCOVER THE BEST SOLUTION FOR CARGO

## HANDLING IN MARINE APPLICATIONS









### ADVANTAGES OF **ET MARINE CRANES**

- Operating environment between -20° C and + 40° C
- Full documentation and operating manual
- Ergonomics and reliability in operation
- Precise control and safe for all operating functions
- Quality hydraulic components protected enclosures
- Made of stainless steel hydraulic line
- Warranty and original spare parts
- Other sizes available upon request.



All **ET marine cranes** can be equipped with various accessories and certified by various certification societies.

Before delivery all ET cranes are tested and verified to meet the highest demands.





### **ET MARINE CRANES**

E-mail: office@et-marinecranes.com