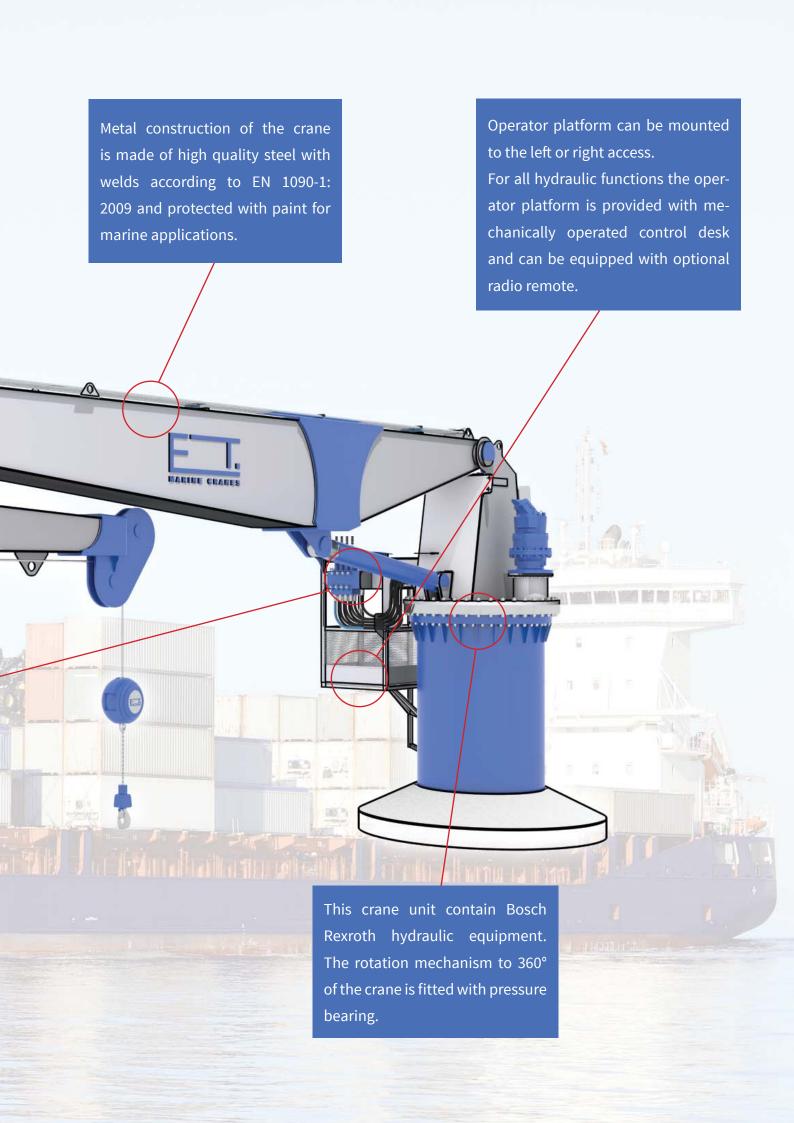

### ADVANTAGES OF **ET MARINE CRANES**

- Operating environment between -20° C and + 40° C
- Full documentation and operating manual
- Ergonomics and reliability in operation
- Precise control and safe for all operating functions
- Quality hydraulic components protected enclosures
- Made of stainless steel hydraulic line
- Warranty and original spare parts
- Other sizes available upon request.

All **ET marine cranes** can be equipped with various accessories and certified by various certification societies.

Before delivery all ET cranes are tested and verified to meet the highest demands.